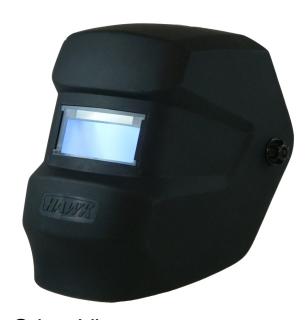

## Black (Hawk) - 0300 - (S240-11)

The Hawk® is perfect for general welding applications. It is one of the lightest helmets, comfortable for all day use. The Hawk® provides excellent head, neck and ear coverage. The Hawk® has a 2x4" viewing area, 03-OP Outside and Inside Cover Plate, and 04-HG Replacement Headgear.