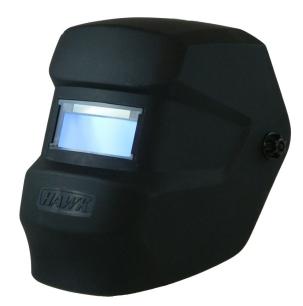

## Black (Hawk) - 0300 - (S240)

The Hawk® is perfect for general welding applications. It is one of the lightest helmets, comfortable for all day use. The Hawk® provides excellent head, neck and ear coverage. The Hawk® has a 2x4" viewing area, 03-OP Outside and Inside Cover Plate, and 04-HG Replacement Headgear.