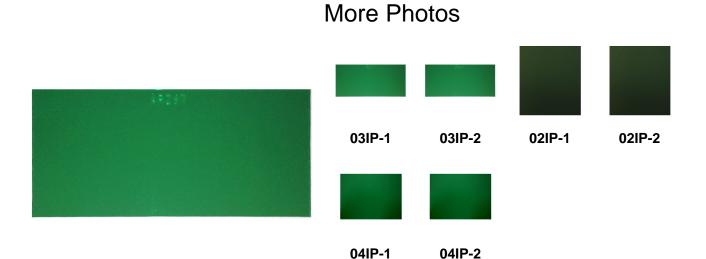

## **Additional Product Information**

| Part # | Description                                                     |
|--------|-----------------------------------------------------------------|
| 03IP-1 | Passive Shade 1 Upgrade for 2x4 helmets                         |
| 03IP-2 | Passive Shade 2 Upgrade for 2x4 helmets                         |
| 02IP-1 | Passive Shade 1 Upgrade for 4x5 and 5x4 helmets                 |
| 02IP-2 | Passive Shade 2 Upgrade for 4x5 and 5x4 helmets                 |
| 04IP-1 | Passive Shade 1 Upgrade for Carrera <sup>™</sup> 110x90 helmets |
| 04IP-2 | Passive Shade 2 Upgrade for Carrera™ 110x90 helmets             |