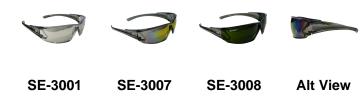

## More Photos

## **Additional Product Information**

| Part #  | Frame Color | Lens Type | Finish      | Coating    | Anti-Scratch | Magnification |
|---------|-------------|-----------|-------------|------------|--------------|---------------|
| SE-3001 | Gray        | Smoke     | Gray Mirror | Hardcoated | Yes          | N/A           |
| SE-3007 | Smoke       | Mocha     | Red Mirror  | Hardcoated | Yes          | N/A           |
| SE-3008 | Smoke       | IR5       | None        | Hardcoated | Yes          | N/A           |