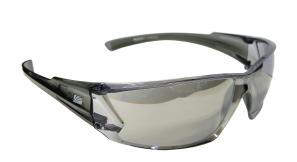

## 3000 Series

The SE-3000 Series is our newest eye safety glass option. It gives a modern and stylish look at an economical price. The 3000 Series provides full eye and side coverage, with lens colors ranging from clear to mirrored as well as IR5 for cutting and brazing. The safety glasses feature a sporty, flexible, lightweight design that you will be happy to wear both on and off the job.

Polycarbonate lenses provide 99.9% UVA/ UVB/UVC protection. The 3000 Series is Z87+ rated.