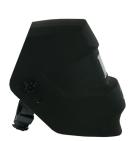

## Black (Hawk) - 0300 - (SS240)

The Hawk® is perfect for general welding applications. It is one of the lightest helmets, comfortable for all day use. The Hawk® provides excellent head, neck and ear coverage. The Hawk® has a 2x4" viewing area, 03-OP Outside and Inside Cover Plate, and 04-HG Replacement Headgear.



## Other Views:





## Additional Filter Options



## **SS240**

Regulation In

Light State 2.5 Viewing Area 5.25 sq. in. Dark State 10 Auto Variable No Value Digital No Value Memory No Value Sensitivity Dual i-TIG No Value Grind Yes Inside Cover Plate No Value Delay Yes Outside Cover Plate No Value TIG Rating Amps 25 Replacement Headgear No Value No. of Sensors 2 **HD** Technology

Center Section No Value