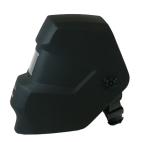

## Black (Hawk) - 0300 - (SS240)

The Hawk® is perfect for general welding applications. It is one of the lightest helmets, comfortable for all day use. The Hawk® provides excellent head, neck and ear coverage. The Hawk® has a 2x4" viewing area, 03-OP Outside and Inside Cover Plate, and 04-HG Replacement Headgear.



## Other Views:





## Additional Filter Options



## **SS240**

Regulation In

Light State 2.5 Viewing Area 5.25 sq. in. Dark State 10 Auto Variable No Value Digital No Value Memory No Value Sensitivity Dual i-TIG No Value Grind Yes Inside Cover Plate No Value Delay Yes Outside Cover Plate No Value TIG Rating Amps 25 Replacement Headgear No Value No. of Sensors 2 **HD** Technology

Center Section No Value