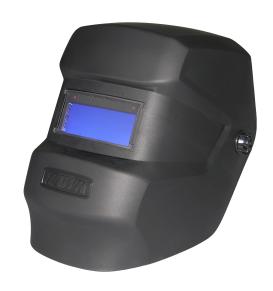

## Black (Hawk) - 0300 - (SS240)

The Hawk® is perfect for general welding applications. It is one of the lightest helmets, comfortable for all day use. The Hawk® provides excellent head, neck and ear coverage. The Hawk® has a 2x4" viewing area, 03-OP Outside and Inside Cover Plate, and 04-HG Replacement Headgear.