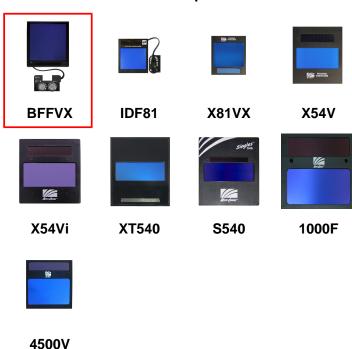

## Additional Filter Options

**BFFVX** 

Light State 3

Viewing Area 17 sq. in.

Dark State 5-13
Digital No
Sensitivity Variable
Grind Yes
Delay Yes
TIG Rating Amps 5
No. of Sensors 3
Regulation In
HD Technology
Center Section No Value