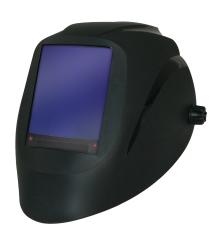

## Black (Vision) - 1500 - (BFFVX)

The Vision hood is light, slim and will fit into tight areas, all while offering optimal face, ear and neck coverage. The ArcOne Vision helmet series offers premium quality features for heavy-duty, all-day welding.

Featuring: HD Technology, Best-in-class optical clarity & sensitivity, X-TIG technology: ideal for low amp TIG welding, Large viewing areas, Dust and water resistant to withstand the toughest conditions, Wide dark state shade range, ComfaGear® headgear, Patented cover plate quick-change system.

This helmet is available with the BFF® lens, featuring HD technology and the largest viewing area on the market at 17 square inches!

Also available: XT540-1500 & S540-10-1500. Both are single fixed front black helmets.