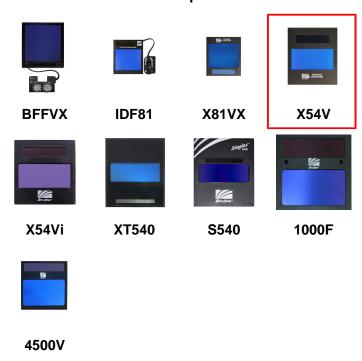

## Black (Vision) - 1500 - (X54V)

The Vision hood is light, slim and will fit into tight areas, all while offering optimal face, ear and neck coverage. The ArcOne Vision helmet series offers premium quality features for heavy-duty, all-day welding.

This helmet is available with the BFF® lens, featuring HD technology and the largest viewing area on the market at 17 square inches!

Also available: XT540-1500 & S540-10-1500. Both are single fixed front black helmets.

## Additional Filter Options

X54V Light State 4

Dark State 9-13
Digital Yes
Sensitivity 8 Settings
Grind Yes
Delay 8 Settings
TIG Rating Amps 5
No. of Sensors 2
Regulation In
HD Technology
Center Section No Value