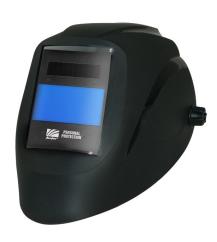

## Black (Vision) - 1500 - (X54V)

The Vision hood is light, slim and will fit into tight areas, all while offering optimal face, ear and neck coverage. The ArcOne Vision helmet series offers premium quality features for heavy-duty, all-day welding.

Featuring: HD Technology, Best-in-class optical clarity & sensitivity, X-TIG technology: ideal for low amp TIG welding, Large viewing areas, Dust and water resistant to withstand the toughest conditions, Wide dark state shade range, ComfaGear® headgear, Patented cover plate quick-change system.

This helmet is available with the BFF® lens, featuring HD technology and the largest viewing area on the market at 17 square inches!

Also available: XT540-1500 & S540-10-1500. Both are single fixed front black helmets.