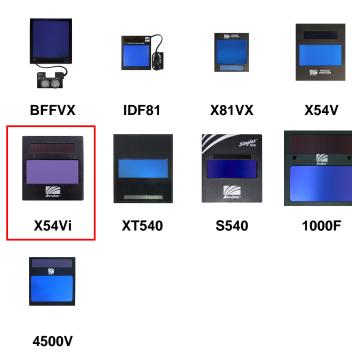

## Black (Vision) - 1500 - (X54Vi)

The Vision hood is light, slim and will fit into tight areas, all while offering optimal face, ear and neck coverage. The ArcOne Vision helmet series offers premium quality features for heavy-duty, all-day welding.

This helmet is available with the BFF® lens, featuring HD technology and the largest viewing area on the market at 17 square inches!

Also available: XT540-1500 & S540-10-1500. Both are single fixed front black helmets.