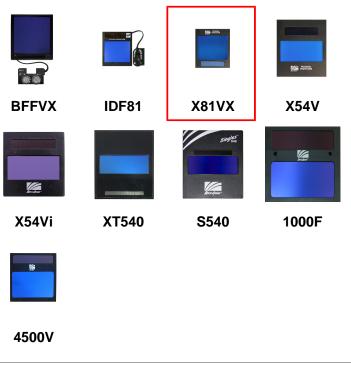

## Black (Vision) - 1500 - (X81VX)

The Vision hood is light, slim and will fit into tight areas, all while offering optimal face, ear and neck coverage. The ArcOne Vision helmet series offers premium quality features for heavy-duty, all-day welding.

## This helmet is available with the BFF® lens, featuring HD technology and the largest viewing area on the market at 17 square inches!

Also available: XT540-1500 & S540-10-1500. Both are single fixed front black helmets.

Click here to view the Vision Brochure.

All Vision Auto-Darkening filters are ANSI and CSA approved.

Other Views: