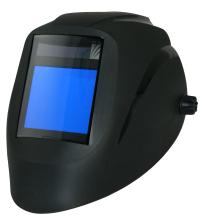

## Black (Vision) - 1500 - (X81VX)

The Vision hood is light, slim and will fit into tight areas, all while offering optimal face, ear and neck coverage. The ArcOne Vision helmet series offers premium quality features for heavy-duty, all-day welding.

Featuring: HD Technology, Best-in-class optical clarity & sensitivity, X-TIG technology: ideal for low amp TIG welding, Large viewing areas, Dust and water resistant to withstand the toughest conditions, Wide dark state shade range, ComfaGear® headgear, Patented cover plate quick-change system.

## This helmet is available with the BFF® lens, featuring HD technology and the largest viewing area on the market at 17 square inches!

Also available: XT540-1500 & S540-10-1500. Both are single fixed front black helmets.