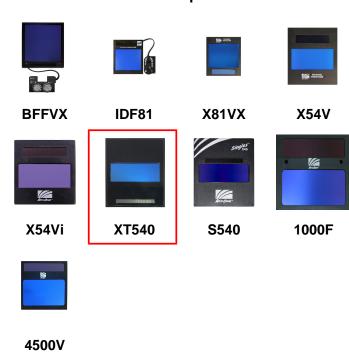

## Additional Filter Options

XT540

Light State 3

Viewing Area 5.25 sq. in.

Dark State 10
Digital No Value
Sensitivity Fixed
Grind No
Delay No
TIG Rating Amps 50
No. of Sensors 2
Regulation N/A

Auto Variable No Value
Memory No Value
i-TIG No Value
Inside Cover Plate 02-OP
Outside Cover Plate 02-OP
Replacement Headgear 06-HG
Center Section No Value