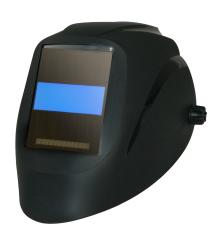

## Black (Vision) - 1500 - (XT540)

The Vision hood is light, slim and will fit into tight areas, all while offering optimal face, ear and neck coverage. The ArcOne Vision helmet series offers premium quality features for heavy-duty, all-day welding.

Featuring: HD Technology, Best-in-class optical clarity & sensitivity, X-TIG technology: ideal for low amp TIG welding, Large viewing areas, Dust and water resistant to withstand the toughest conditions, Wide dark state shade range, ComfaGear® headgear, Patented cover plate quick-change system.

This helmet is available with the BFF® lens, featuring HD technology and the largest viewing area on the market at 17 square inches!

Also available: XT540-1500 & S540-10-1500. Both are single fixed front black helmets.