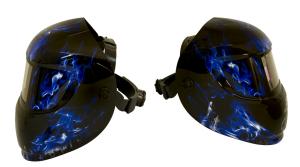

## Blue Doom - 0141 - (1000F)

The Carrera<sup>™</sup> ArcOne® helmet is ultra-light, and has a sleek, modern design. It has a wider fit popular for all welders. Built with many features from the professional and Industrial grade helmets for the everyday welder looking to make quick work of most welding applications. The Carrera<sup>™</sup> is also ideal for students.

It features: True Color Technology, Shade Control, Grind Mode, Sensitivity, Delay. All Carrera™ ArcOne® Auto-Darkening lenses meet ANSI and CSA and are CE approved.

Click here to view the Carrera™ Brochure.



## Other Views:



## Additional Filter Options





4500V

## 1000F

Light State 4
Dark State 9-13
Digital No Value
Sensitivity Variable
Grind Yes
Delay Variable
TIG Rating Amps 25
No. of Sensors 2
Regulation In

Viewing Area 6 sq. in.
Auto Variable No Value
Memory No Value
i-TIG No Value
Inside Cover Plate 03-OP
Outside Cover Plate 04-OP
Replacement Headgear 04-HG
Center Section CAR-CS