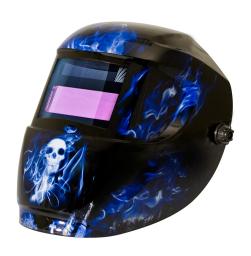

## Blue Doom - 0141 - (1000F)

The Carrera<sup>™</sup> ArcOne® helmet is ultra-light, and has a sleek, modern design. It has a wider fit popular for all welders. Built with many features from the professional and Industrial grade helmets for the everyday welder looking to make quick work of most welding applications. The Carrera<sup>™</sup> is also ideal for students.

It features: True Color Technology, Shade Control, Grind Mode, Sensitivity, Delay. All Carrera™ ArcOne® Auto-Darkening lenses meet ANSI and CSA and are CE approved.

Click here to view the Carrera™ Brochure.