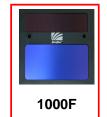

## Additional Filter Options

4500V

## 1000F

Light State 4
Dark State 9-13
Digital No Value
Sensitivity Variable
Grind Yes
Delay Variable
TIG Rating Amps 25
No. of Sensors 2
Regulation In

Viewing Area 6 sq. in.
Auto Variable No Value
Memory No Value
i-TIG No Value
Inside Cover Plate 03-OP
Outside Cover Plate 04-OP
Replacement Headgear 04-HG
Center Section CAR-CS