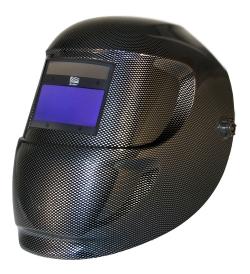

# Carbon Fiber (Carrera) - 0110 - (4500V)

The Carrera<sup>™</sup> ArcOne<sup>®</sup> helmet is ultra-light, and has a sleek, modern design. It has a wider fit popular for all welders. Built with many features from the professional and Industrial grade helmets for the everyday welder looking to make quick work of most welding applications. The Carrera<sup>™</sup> is also ideal for students.

It features: True Color Technology, Shade Control, Grind Mode, Sensitivity, Delay. All Carrera<sup>™</sup> ArcOne<sup>®</sup> Auto-Darkening lenses meet ANSI and CSA and are CE approved.

4500V

No. of Sensors 4