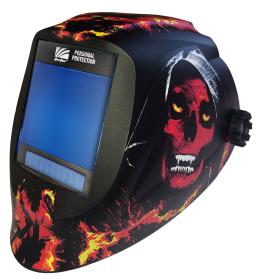

## El Diablo - 1579 - (X81VX)

The Vision hood is light, slim and will fit into tight areas, all while offering optimal face, ear and neck coverage. The ArcOne Vision helmet series offers premium quality features for heavy-duty, all-day welding.

Featuring: HD Technology, Best-in-class optical clarity & sensitivity, X-TIG technology: ideal for low amp TIG welding, Large viewing areas, Dust and water resistant to withstand the toughest conditions, Wide dark state shade range, ComfaGear® headgear, Patented cover plate quick-change system.

This helmet is available with the BFF® lens, featuring HD technology and the largest viewing area on the market at 17 square inches!

Click here to view the Vision Brochure.

All Vision Auto-Darkening filters are ANSI and CSA approved.