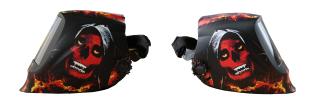

## El Diablo - 1579 - (X81VX)

The Vision hood is light, slim and will fit into tight areas, all while offering optimal face, ear and neck coverage. The ArcOne Vision helmet series offers premium quality features for heavy-duty, all-day welding.

Featuring: HD Technology, Best-in-class optical clarity & sensitivity, X-TIG technology: ideal for low amp TIG welding, Large viewing areas, Dust and water resistant to withstand the toughest conditions, Wide dark state shade range, ComfaGear® headgear, Patented cover plate quick-change system.

This helmet is available with the BFF® lens, featuring HD technology and the largest viewing area on the market at 17 square inches!

Click here to view the Vision Brochure.

All Vision Auto-Darkening filters are ANSI and CSA approved.



## Other Views:



## Additional Filter Options









BFFVX

IDF81

X81VX

X54V

## X81VX

X54Vi

Light State 3
Dark State 5-14
Digital Yes
Sensitivity Variable
Grind Yes
Delay 4 Settings
TIG Rating Amps 5
No. of Sensors 5
Regulation In

Viewing Area 12.6 sq. in.
Auto Variable No
Memory No
i-TIG No
Inside Cover Plate 08-IP
Outside Cover Plate 02-OP
Replacement Headgear APAIRDUCT-01 for AP / 15-HG for
Vision