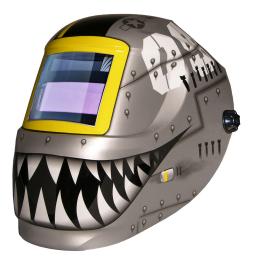

## Fighting Tiger (Carrera) - 0171 - (1000F)

The Carrera<sup>™</sup> ArcOne<sup>®</sup> helmet is ultra-light, and has a sleek, modern design. It has a wider fit popular for all welders. Built with many features from the professional and Industrial grade helmets for the everyday welder looking to make quick work of most welding applications. The Carrera<sup>™</sup> is also ideal for students.

It features: True Color Technology, Shade Control, Grind Mode, Sensitivity, Delay. All Carrera<sup>™</sup> ArcOne<sup>®</sup> Auto-Darkening lenses meet ANSI and CSA and are CE approved.

1000F Light State 4