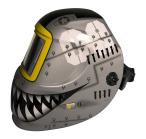

71 - (1000F)

The Carrera<sup>™</sup> ArcOne<sup>®</sup> helmet is ultra-light, and has a sleek, modern design. It has a wider fit popular for all welders. Built with many features from the professional and Industrial grade helmets for the everyday welder looking to make quick work of most welding applications. The Carrera<sup>™</sup> is also ideal for students.

It features: True Color Technology, Shade Control, Grind Mode, Sensitivity, Delay. All Carrera<sup>™</sup> ArcOne<sup>®</sup> Auto-Darkening lenses meet ANSI and CSA and are CE approved.

1000F Light State 4

Dark State 9-13

**Digital No Value** 

**Delay Variable** 

No. of Sensors 2

**Regulation In** 

Grind Yes

Sensitivity Variable

TIG Rating Amps 25

Click here to view the Carrera<sup>™</sup> Brochure.



## Other Views:





## **Additional Filter Options**



Viewing Area 6 sq. in. Auto Variable No Value Memory No Value i-TIG No Value Inside Cover Plate 03-OP Outside Cover Plate 04-OP Replacement Headgear 04-HG Center Section CAR-CS