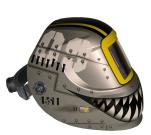

- (1000F)

The Carrera<sup>™</sup> ArcOne<sup>®</sup> helmet is ultra-light, and has a sleek, modern design. It has a wider fit popular for all welders. Built with many features from the professional and Industrial grade helmets for the everyday welder looking to make quick work of most welding applications. The Carrera<sup>™</sup> is also ideal for students.

It features: True Color Technology, Shade Control, Grind Mode, Sensitivity, Delay. All Carrera<sup>™</sup> ArcOne<sup>®</sup> Auto-Darkening lenses meet ANSI and CSA and are CE approved.

1000F Light State 4

Dark State 9-13

**Digital No Value** 

**Delay Variable** 

No. of Sensors 2

**Regulation In** 

Grind Yes

Sensitivity Variable

TIG Rating Amps 25

Click here to view the Carrera<sup>™</sup> Brochure.



## Other Views:





## **Additional Filter Options**



Viewing Area 6 sq. in. Auto Variable No Value Memory No Value i-TIG No Value Inside Cover Plate 03-OP Outside Cover Plate 04-OP Replacement Headgear 04-HG Center Section CAR-CS