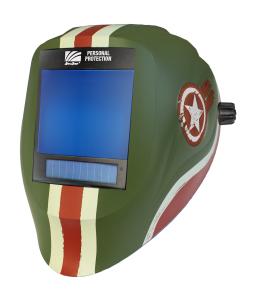

## The Tank - 1555 - (X81VX)

The Vision hood is light, slim and will fit into tight areas, all while offering optimal face, ear and neck coverage. The ArcOne Vision helmet series offers premium quality features for heavy-duty, all-day welding.

Featuring: HD Technology, Best-in-class optical clarity & sensitivity, X-TIG technology: ideal for low amp TIG welding, Large viewing areas, Dust and water resistant to withstand the toughest conditions, Wide dark state shade range, ComfaGear® headgear, Patented cover plate quick-change system.

This helmet is available with the BFF® lens, featuring HD technology and the largest viewing area on the market at 17 square inches!

Click here to view the Vision Brochure.

All Vision Auto-Darkening filters are ANSI and CSA approved.